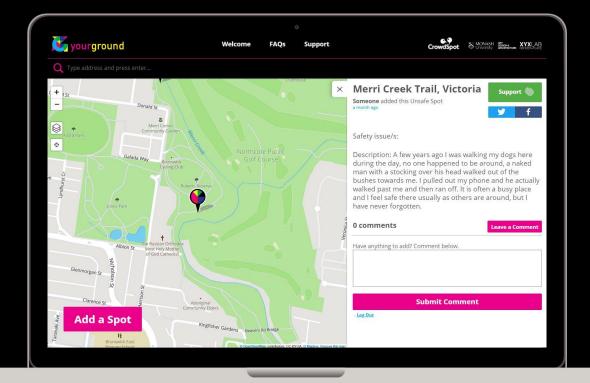

Thank you to our partners

The behaviour of people here **makes me feel uncomfortable.**I had a **man pleasure himself in front of my car while I sat in it.** I had just completed a run.

**FEMALE, AGE 45-49, AFTER-DARK** 

At night there is a **lack of activation in the space** so you feel very **alone** and **unsafe**. It is also hard to get out of once you have committed to going in that direction.

**FEMALE, AGE 35-39, AFTER-DARK** 

The trail [here] **feels safe even in the dark as there are people** even now and then walking dogs, running and cycling. But need a light or reflectors to ensure you're visible to others.

FEMALE LGBTQI+, AGE 20-24, AFTER-DARK

Agree entirely. I've never felt unsafe here, even when there is the occasional person who is alcohol/drug affected. People in this area seem used to this and will help all sorts of people.

Heatmap of your LGA area (image file)