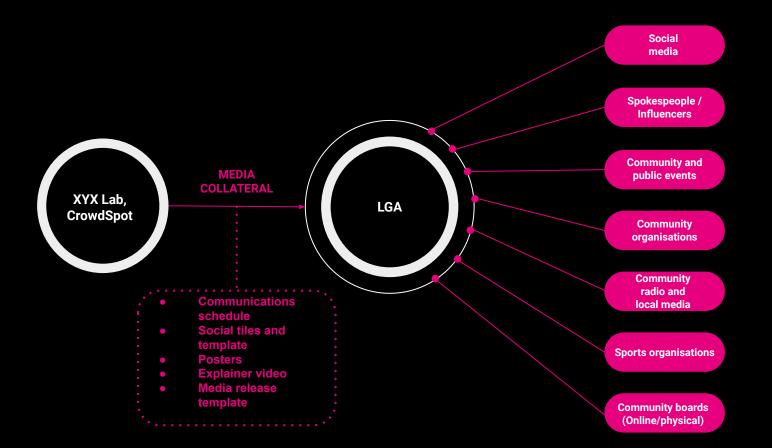

## **PERCEPTIONS OF SAFETY**

Diagram: Monash University XYX Lab

MONASH ART DESIGN & ARCHITECTURE

Identity

Messaging

**Data graphics** 

Instructional animation

Personal narratives