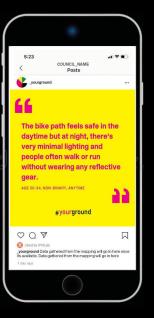

The trail [here] **feels safe even in the dark as there are people** even now and then walking dogs, running and cycling. But need a light or reflectors to ensure you're visible to others.

FEMALE LGBTQI+, AGE 20-24, AFTER-DARK