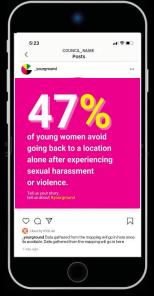

## **PERCEPTIONS OF SAFETY**

Diagram: Monash University XYX Lab

MONASH ART DESIGN & ARCHITECTURE

Identity

Messaging

**Data graphics** 

Instructional animation

Personal narratives