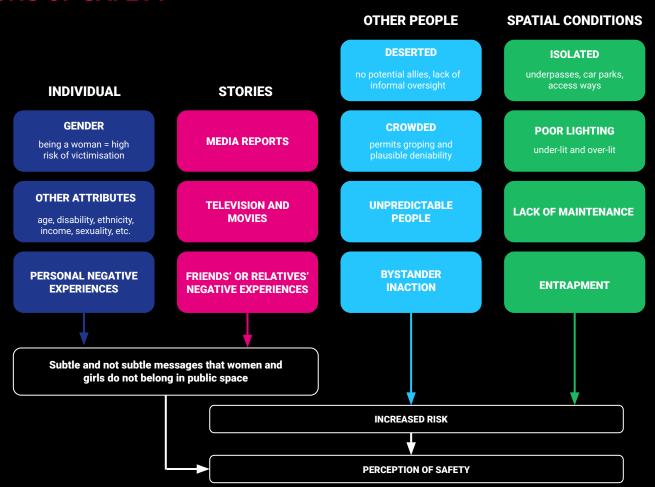

## **PERCEPTIONS OF SAFETY**

Diagram: Monash University XYX Lab

MONASH ART DESIGN & ARCHITECTURE

Identity

Messaging

**Data graphics** 

Instructional animation

Personal narratives