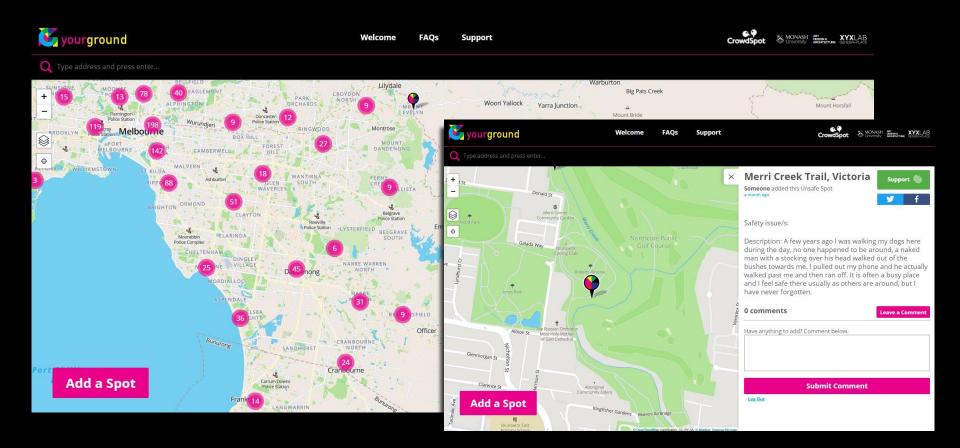

Agree entirely. I've never felt unsafe here, even when there is the occasional person who is alcohol/drug affected. People in this area seem used to this and will help all sorts of people.

Heatmap of your LGA area (image file)

Interactive archive map

**Overall report** 

COMMISION FOR GENDER EQUALITY IN THE PUBLIC SECTOR

MONASH UNIVERSITY XYX LAB