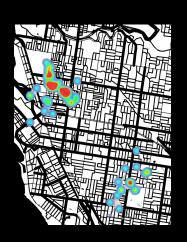

Agree entirely. I've never felt unsafe here, even when there is the occasional person who is alcohol/drug affected. People in this area seem used to this and will help all sorts of people.

Heatmap of your LGA area (image file)